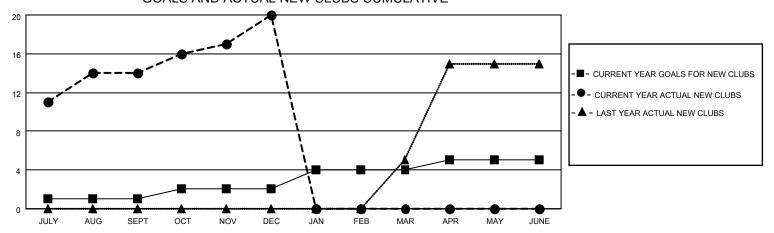

### GOALS AND ACTUAL NEW CLUBS CUMULATIVE

## District 315B1

| Clubs         |               |             |               | Members               |                         |                         |                                                    |  |
|---------------|---------------|-------------|---------------|-----------------------|-------------------------|-------------------------|----------------------------------------------------|--|
|               | RESULTS FOR   | R 2020-2021 |               | RESULTS FOR 2020-2021 |                         |                         |                                                    |  |
| QUARTER       | NEW CLUB GOAL | NEW CLUBS   | DROPPED CLUBS | QUARTER MEM           | IBER GROWTH NET<br>GOAL | MEMBER GROWTH<br>ACTUAL | DROPPED<br>MEMBERS ACTUAL<br>(including transfers) |  |
| JULY/AUG/SEPT | 1             | 14          | 0             | JULY/AUG/SEPT         | 20                      | 354                     | 47                                                 |  |
| OCT/NOV/DEC   | 1             | 6           | 0             | OCT/NOV/DEC           | 20                      | 231                     | 29                                                 |  |
| JAN/FEB/MAR   | 2             | 0           | 0             | JAN/FEB/MAR           | 40                      | 0                       | 0                                                  |  |
| APR/MAY/JUNE  | 1             | 0           | 0             | APR/MAY/JUNE          | 20                      | 0                       | 0                                                  |  |