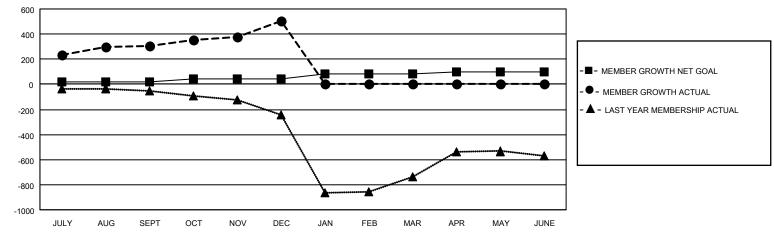

### GOALS AND ACTUAL MEMBERS CUMULATIVE

| DROPPED CLUBS: 0 |    | 50 CLUBS OF 141 ADDED 1 OR MORE NEW MEMBERS | GENDER DISTRIBUTION            |                |     |
|------------------|----|---------------------------------------------|--------------------------------|----------------|-----|
|                  |    |                                             | MALE                           | 2,659 (81.49%) |     |
| <u> </u>         |    |                                             | FEMALE                         | 604 (18.51%)   |     |
| DROPPED MEMBERS  |    |                                             |                                | ,              |     |
| DECEASED         | 3  | CLICK HERE FOR CUMULATIVE                   | TOTAL FAMILY UNIT MEMBERS      |                | 868 |
| CLUB CANCELLED   | 0  | MEMBERSHIP DATA                             | FAMILY MEMBERS PAYING HALF 614 |                |     |
| OTHER            | 73 |                                             |                                |                | 614 |
| TOTAL            | 76 |                                             | DOEG                           |                |     |

## District 315B1

| Clubs         |               |             |               | Members               |                         |                         |                                                    |  |
|---------------|---------------|-------------|---------------|-----------------------|-------------------------|-------------------------|----------------------------------------------------|--|
|               | RESULTS FOR   | R 2020-2021 |               | RESULTS FOR 2020-2021 |                         |                         |                                                    |  |
| QUARTER       | NEW CLUB GOAL | NEW CLUBS   | DROPPED CLUBS | QUARTER MEM           | IBER GROWTH NET<br>GOAL | MEMBER GROWTH<br>ACTUAL | DROPPED<br>MEMBERS ACTUAL<br>(including transfers) |  |
| JULY/AUG/SEPT | 1             | 14          | 0             | JULY/AUG/SEPT         | 20                      | 354                     | 47                                                 |  |
| OCT/NOV/DEC   | 1             | 6           | 0             | OCT/NOV/DEC           | 20                      | 231                     | 29                                                 |  |
| JAN/FEB/MAR   | 2             | 0           | 0             | JAN/FEB/MAR           | 40                      | 0                       | 0                                                  |  |
| APR/MAY/JUNE  | 1             | 0           | 0             | APR/MAY/JUNE          | 20                      | 0                       | 0                                                  |  |